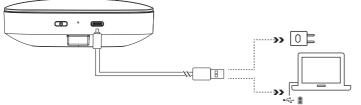

## To charge

Connect the USB cable to a power adapter or a PC to charge the speakerphone.

© 2024 FANVIL Technology Co., Ltd.

All rights reserved. No parts of this publication may be reproduced or transmitted in any form or by any means, electronic or mechanical, photocopying, recording, or otherwise, for any purpose, without the express written permission of FANVIL Technology Co., Ltd.