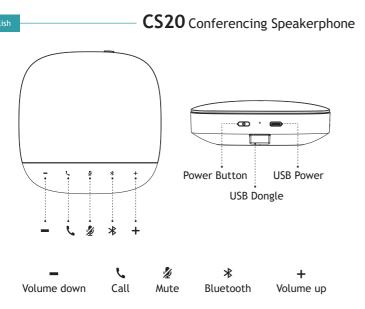

## To use

Power ON/OFF: Hold Power button for 2s.

## Bluetooth paring: Hold Bluetooth button for 1s to enter paring mode.

Choose "Linkvil CS20" in the device discovery list on the PC or smartphone.