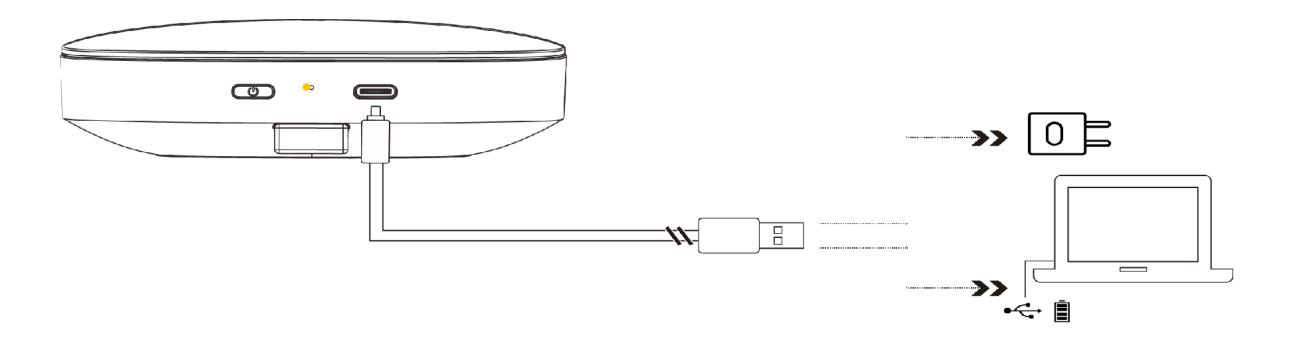

### 5.1. Charge

Connect the USB cable to power adapter\* or computer, the LED bars will light up automatically and power ON.

\* Excessive voltage may cause damage to the product. Using a power supply that exceeds the specified voltage can damage the device or pose other potential risks. To ensure the safety and proper operation of the device, be sure to use the power specifications provided in the packaging or an equivalent power supply.

# 5.2. Charge LED Indicator

| Event           | LED Status   |   |
|-----------------|--------------|---|
| Full of battery | Solid Green  | 0 |
| Charging        | Solid Orange |   |

When the power of CS20 drops below 10%, the Power LED will flash red. Please charge CS20 as soon as possible.