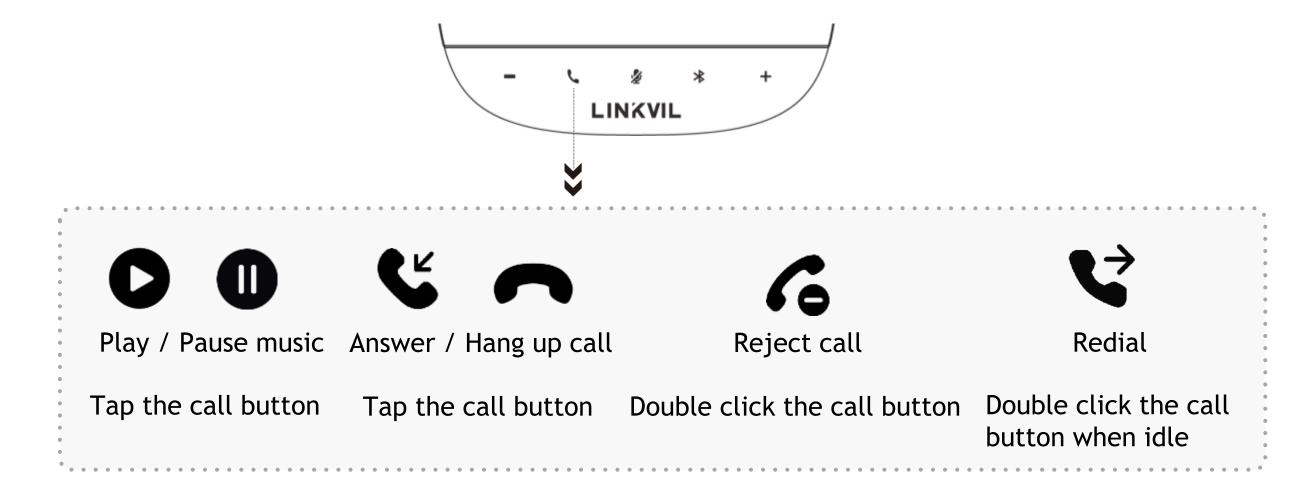

#### 4.4. Call Button

# 4.5. Volume Up/Down

To adjust the volume of the media audio or during a call, tap the volume up or down button.

#### 4.6. Mute