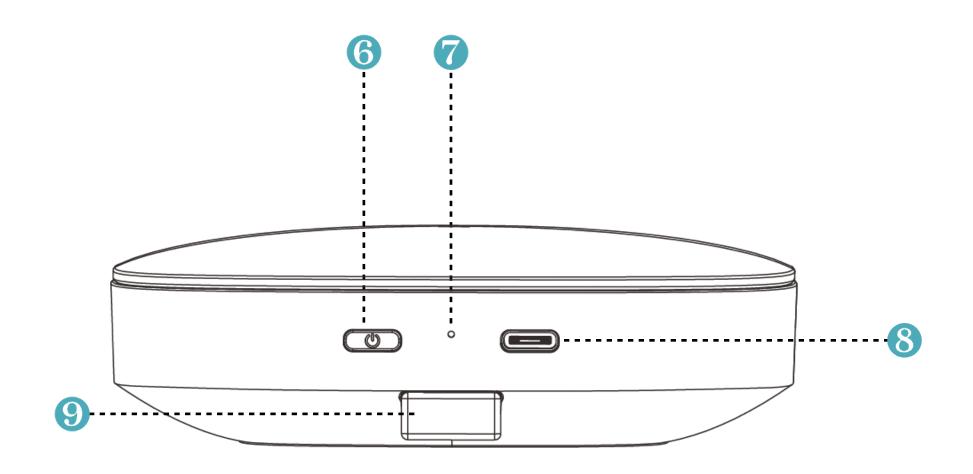

# 3.1. CS20 Portable Speakerphone

- Call button
- 4 Volume up
- **7** Power LED

- Mute button
- **5** Volume down
- 8 USB-C Port
- **3** Bluetooth button **6** Power button
- USB Dongle

### 4.3. USB Dongle set up

Your USB Dongle is already pre-paired with your speakerphone.

Insert USB Dongle to your computer, and keep speakerphone power on, select "BTCS20".