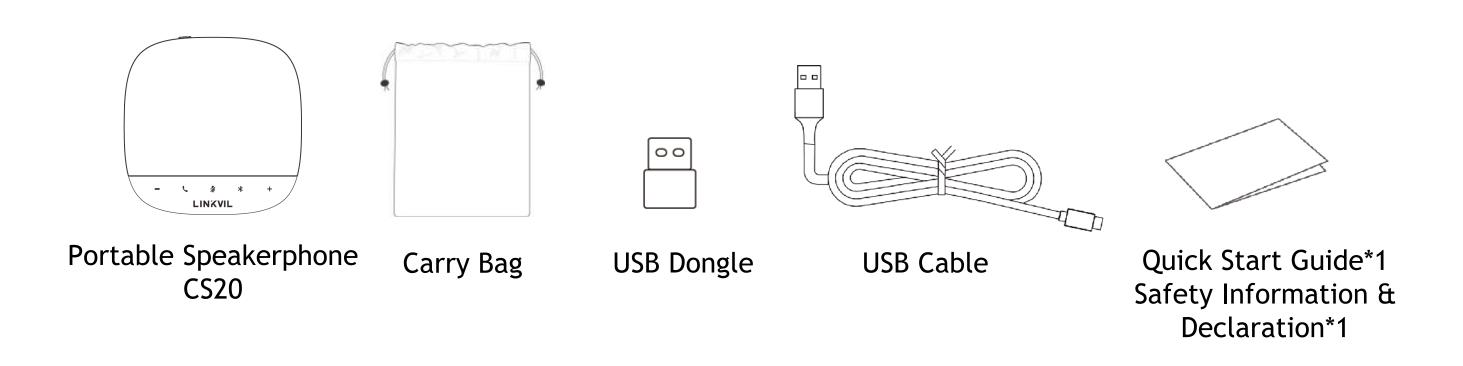

Mute                 | 6 |
| 4.7. LED Indicator        | 6 |
| 5. How to Charge          | 7 |
| 5.1. Charge               | 7 |
| 5.2. Charge LED Indicator | 7 |
| 6. Document Center        | 8 |
| 7 Safe Usage Guidelines   | 8 |

### 1. Introduction

CS20 is a portable speakerphone designed for personal desks or small meeting/huddle rooms.

Crystal communication
Flexible connectivity
Ease-of-carry
Compatible with mainstream Softphone platforms



#### **Features**

- 3W speaker for small meeting/huddle rooms or personal
- 1.5m voice pickup range, ENC, ANS and AGC enabled
- Flexible connectivity with USB-C, USB Dongle and Bluetooth
- Modern ID with fabric speaker cover and ease-of-carry dimension
- Compatible with Apps and UC services of mainstream Softphone platforms

### 2. In the Box



# 3. Instructions

# 3.1. CS20 Portable Speakerphone



- Call button
- 4 Volume up
- **7** Power LED

- Mute button
- **5** Volume down
- 8 USB-C Port
- **3** Bluetooth button **6** Power button
- USB Dongle



### 4. How to Use

#### 4.1. Power ON/OFF

Hold power button 2s to power ON/OFF, the power LED can be light up when ON.



Tips

If there is no button operation or audio output within 20 minutes, the CS20 will automatically power OFF.

# 4.2. Bluetooth Pairing

Press and hold Bluetooth button for 1s to enter pairing mode. From the list of Bluetooth devices, select "CS20" to pair it.



Tap the Bluetooth button in pairing mode, the pairing will be cancelled.

### 4.3. USB Dongle set up

Your USB Dongle is already pre-paired with your speakerphone.



Insert USB Dongle to your comp