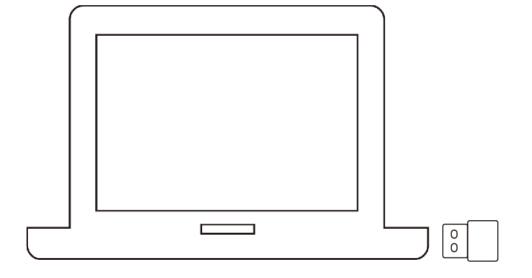

### 4.3. USB Dongle set up

Your USB Dongle is already pre-paired with your speakerphone.

Insert USB Dongle to your computer, and keep speakerphone power on, select "BTCS20".