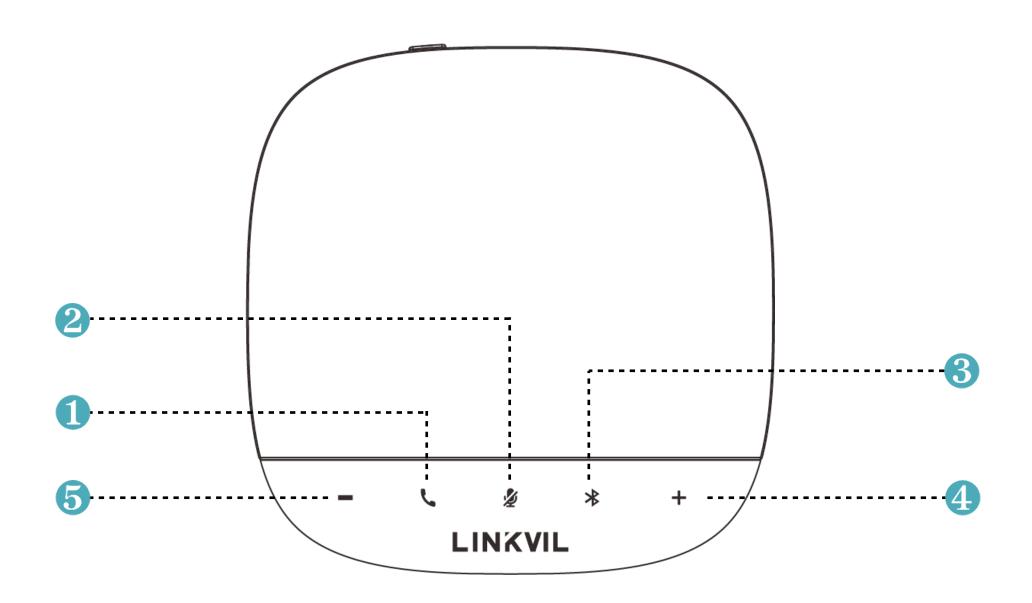

# 3.1. CS20 Portable Speakerphone

- Call button
- 4 Volume up
- **7** Power LED

- Mute button
- **5** Volume down
- 8 USB-C Port
- **3** Bluetooth button **6** Power button
- USB Dongle