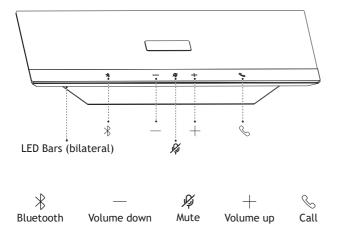

### To use

Power ON/OFF: Hold Power button for 2s.

#### Bluetooth paring:

Hold Bluetooth button for 1s to enter paring mode.

Choose "Linkvil CS40" in the device discovery list on the PC or smartphone.