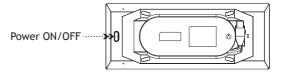

### To charge

Connect the USB cable to a power adapter or a PC to charge the speakerphone.







© 2024 FANVIL Technology Co., Ltd.

All rights reserved. No parts of this publication may be reproduced or transmitted in any form or by any means, electronic or mechanical, photocopying, recording, or otherwise, for any purpose, without the express written permission of FANVIL Technology Co., Ltd.

Tel: +86-755-2640-2199 EMail: sales@fanvil.com Web: www.fanvil.com Fanvil Technology Co., Ltd.



## **CS40** Conferencing Speakerphone

# — **CS40** Conferencing Speakerphone

### To use

Power ON/OFF: Hold Power button for 2s.





#### Bluetooth paring:

Hold Bluetooth button for 1s to enter paring mode.

Choose "Linkvil CS40" in the device discovery list on the PC or smartphone.