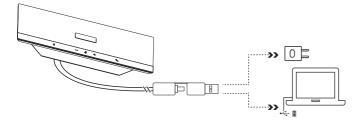

### To charge

Connect the USB cable to a power adapter or a PC to charge the speakerphone.

© 2024 FANVIL Technology Co., Ltd.

All rights reserved. No parts of this publication may be reproduced or transmitted in any form or by any means, electronic or mechanical, photocopying, recording, or otherwise, for any purpose, without the express written permission of FANVIL Technology Co., Ltd.