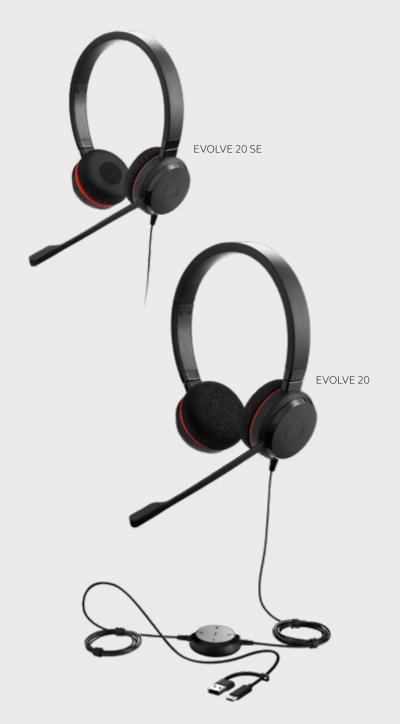

**EVOLVE 20 and EVOLVE 20SE** 

# Clearer conversation for greater efficiency

Entry-level professional headset with easy call management and great sound for calls and music.