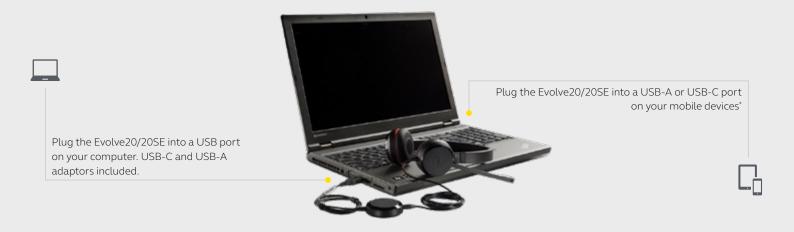

## Flexible plug-and-play connectivity

Works straight out of the box. Installation is as easy as simply plugging it in to the USB port on your computer. USB-C and USB-A adaptors included.